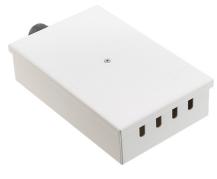

# TAMPER-RESISTANT WALL BOX - 8 FIBRE LC DUPLEX ADAPTORS

This range of tamper-resistant wall boxes can be supplied pre-loaded with adaptors to ensure the installation is fast, secure and can be easy wall mounted.

### **FEATURES & BENEFITS**

- Interchangeable internal adapter plates
- Tamper resistant connections
- 1x 20mm gland hole
- · Up to 8 fibres