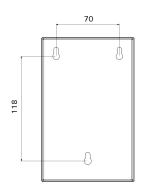

### **TECHNICAL SPECIFICATIONS**

| Length       | 163mm     | Cable Entry           | 1 x 20mm          |
|--------------|-----------|-----------------------|-------------------|
| Width        | 103mm     | Material              | Cold Rolled Steel |
| Depth        | 40mm      | Material Thickness    | 1.2mm             |
| Weight       | 0.6kg     | Colour                | RAL 9010          |
| Adaptor Type | LC Duplex | Operating Temperature | -40°C to + 60°C   |
|              |           |                       |                   |