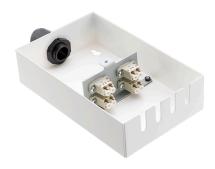

# TAMPER-RESISTANT WALL BOX - 8 FIBRE LC DUPLEX ADAPTORS

This range of tamper-resistant wall boxes can be supplied pre-loaded with adaptors to ensure the installation is fast, secure and can be easy wall mounted.

### **FEATURES & BENEFITS**

- Interchangeable internal adapter plates
- Tamper resistant connections
- 1x 20mm gland hole
- · Up to 8 fibres

# **SCOPE OF SUPPLY**

- 4 x LC duplex adaptors
- 1 x 20mm gland

All dimensions in mm