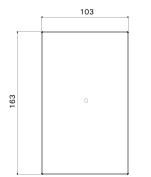

### **TECHNICAL SPECIFICATIONS**

| Length       | 163mm     | Cable Entry           | 1 x 20mm          |
|--------------|-----------|-----------------------|-------------------|
| Width        | 103mm     | Material              | Cold Rolled Steel |
| Depth        | 40mm      | Material Thickness    | 1.2mm             |
| Weight       | 0.6kg     | Colour                | RAL 9010          |
| Adaptor Type | LC Duplex | Operating Temperature | -40°C to + 60°C   |
|              |           |                       |                   |