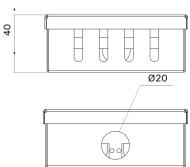

# **SCOPE OF SUPPLY**

- 4 x LC duplex adaptors
- 1 x 20mm gland

All dimensions in mm

### **TECHNICAL SPECIFICATIONS**

| Length       | 163mm     | Cable Entry           | 1 x 20mm          |
|--------------|-----------|-----------------------|-------------------|
| Width        | 103mm     | Material              | Cold Rolled Steel |
| Depth        | 40mm      | Material Thickness    | 1.2mm             |
| Weight       | 0.6kg     | Colour                | RAL 9010          |
| Adaptor Type | LC Duplex | Operating Temperature | -40°C to + 60°C   |
|              |           |                       |                   |