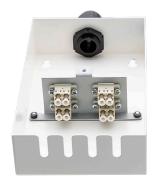

# TAMPER-RESISTANT WALL BOX - 8 FIBRE LC DUPLEX ADAPTORS

This range of tamper-resistant wall boxes can be supplied pre-loaded with adaptors to ensure the installation is fast, secure and can be easy wall mounted.

### **FEATURES & BENEFITS**

- Interchangeable internal adapter plates
- Tamper resistant connections
- 1x 20mm gland hole
- · Up to 8 fibres

# **SCOPE OF SUPPLY**

- 4 x LC duplex adaptors
- 1 x 20mm gland

All dimensions in mm